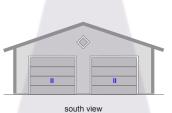

# small-medium stand-alone garage

| $\land$    |
|------------|
|            |
| north view |

II

east view