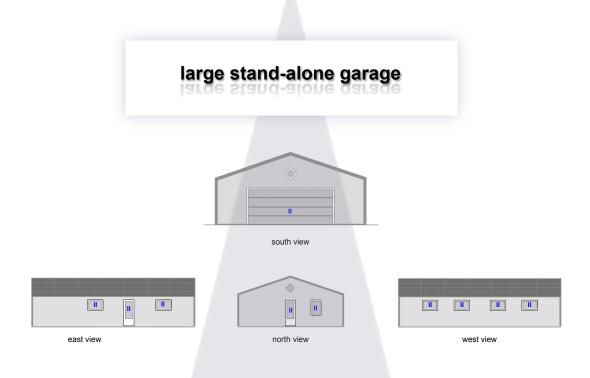

# extra large stand-alone garage

south view

#### specifications

model : M107123-18 size : 10,7 x 12,3 m - 132 m<sup>2</sup> foundation area roof area : 10,7 x 12,3 - 132 m<sup>2</sup> - 18° inclination ground to roof ridge : 4,4 m roof deck 21 mm plywood with EPDM membrane photovoltaic systems: 70 solar modules = 31,5 kWp height solar modules above EPDM membrane : 65 mm base and top saddle : (2 pallets) wall elements insulated 40x80x15 cm : 380 pcs (9 pallets) corner elements insulated 120x15x15 cm : 8 pcs (1 pallet) roof elements insulated 80x80x15 cm : 210 pcs (11 pallets) gable window : 2 pcs 50x50x15 cm rafter : 32 pcs 530x4,5x26 cm center beam : 1230x5.4x26 cm EPDM membrane 1,2 mm : 6 rolls all required for assembly of the complete garage included insulation U-value for walls and roof : 0,24