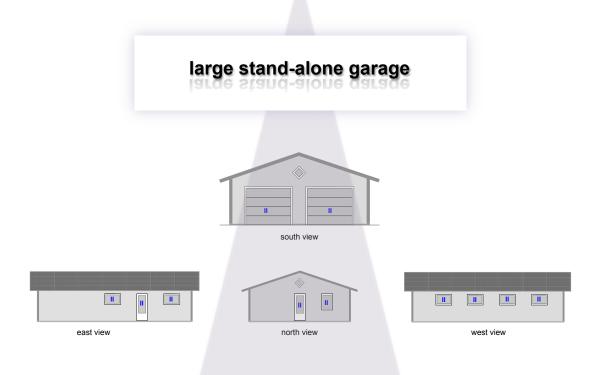

# extra large stand-alone garage

south view

#### specifications

model : C99123-18 size : 9,9 x 12,3 m - 122 m<sup>2</sup> foundation area roof area : 10,7 x 12,3 - 132 m<sup>2</sup> - 18° inclination ground to roof ridge : 4,3 m roof deck 21 mm plywood with EPDM membrane photovoltaic systems: 70 solar modules = 31,5 kWp height solar modules above EPDM membrane : 65 mm base and top saddle : (2 pallets) wall elements insulated 40x80x15 cm : 380 pcs (9 pallets) corner elements insulated 120x15x15 cm : 8 pcs (1 pallet) roof elements insulated 80x80x15 cm : 210 pcs (11 pallets) gable window : 2 pcs 50x50x15 cm rafter : 32 pcs 530x4,5x26 cm center beam : 1230x5.4x26 cm EPDM membrane 1,2 mm : 6 rolls all required for assembly of the complete garage included insulation U-value for walls and roof : 0,24