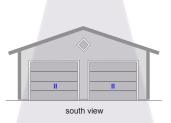

# small stand-alone garage

specifications

model : C6767-18 size : 6,7 x 6,7 m - 45 m<sup>2</sup> foundation area roof area : 7,7 x 7,7 - 60 m<sup>2</sup> - 18° inclination ground to roof ridge : 3,7 m roof deck 21 mm plywood with EPDM membrane photovoltaic systems: 24 solar modules = 10,8 kWp height solar modules above EPDM membrane : 65 mm base and top saddle : (2 pallets) wall elements insulated 40x80x15 cm : 200 pcs (5 pallets) corner elements insulated 120x15x15 cm : 8 pcs (1 pallet) roof elements insulated 80x80x15 cm : 88 pcs (5 pallets) gable window : 2 pcs 50x50x15 cm rafter : 18 pcs 370x4,5x26 cm center beam : 670x5.4x26 cm EPDM membrane 1,2 mm : 3 rolls all required for assembly of the complete garage included insulation U-value for walls and roof : 0,24